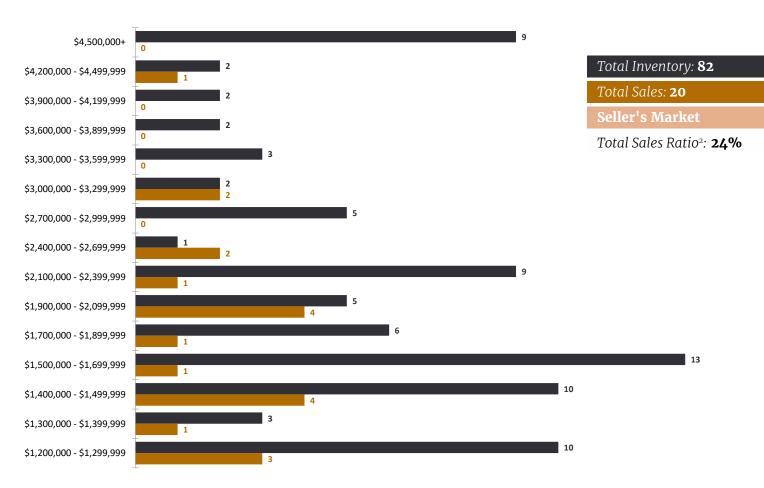

<sup>1</sup>The luxury threshold price is set by The Institute for Luxury Home Marketing. <sup>2</sup>Sales Ratio defines market speed and market type: Buyer's < 14.5%; Balanced >= 14.5 to < 20.5%; Seller's >= 20.5% plus. If >100% MLS® data reported previous month's sales exceeded current inventory. RENO

## RENO MARKET SUMMARY | APRIL 2023

- The Reno single-family luxury market is a **Seller's Market** with a **24% Sales Ratio**.
- Homes sold for a median of **97.73% of list price** in April 2023.
- The most active price band is **\$2,400,000-\$2,699,999**, where the sales ratio is **200%**.
- The median luxury sales price for single-family homes is **\$1,850,000**.
- The median days on market for April 2023 was **106** days, up from **52** in April 2022.