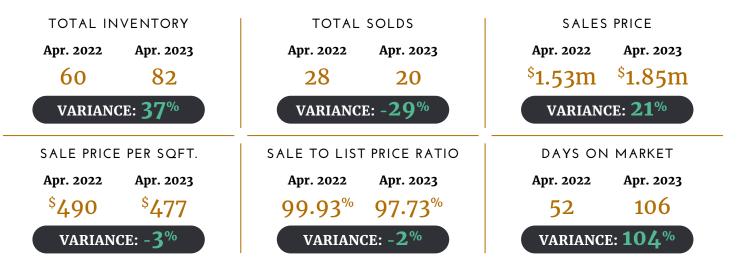

## RENO MARKET SUMMARY | APRIL 2023

- The Reno single-family luxury market is a **Seller's Market** with a **24% Sales Ratio**.
- Homes sold for a median of **97.73% of list price** in April 2023.
- The most active price band is **\$2,400,000-\$2,699,999**, where the sales ratio is **200%**.
- The median luxury sales price for single-family homes is **\$1,850,000**.
- The median days on market for April 2023 was **106** days, up from **52** in April 2022.