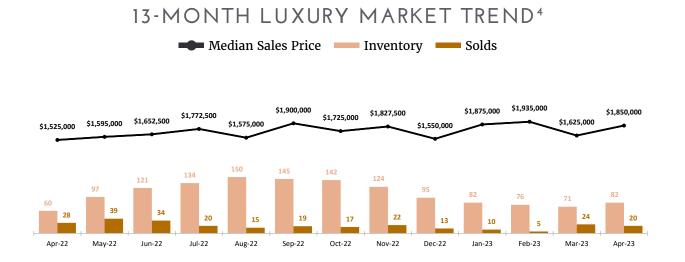

## RENO MARKET SUMMARY | APRIL 2023

- The Reno single-family luxury market is a **Seller's Market** with a **24% Sales Ratio**.
- Homes sold for a median of **97.73% of list price** in April 2023.
- The most active price band is **\$2,400,000-\$2,699,999**, where the sales ratio is **200%**.
- The median luxury sales price for single-family homes is **\$1,850,000**.
- The median days on market for April 2023 was **106** days, up from **52** in April 2022.